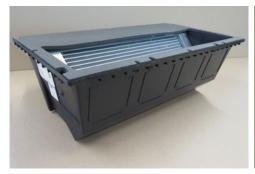

# **UNDERFLOOR HEATER EHU-K**

The **REDESIGNED UNDERFLOOR HEATER** can be utilized as a builtin model for the heating of buses.

This are the new features and components:

- The aluminum flat-tube heat exchanger technology boost performance and reduce weight.
- The 3-stage **twin radial blower** (DRG FZ 800 24V) leads to an **increase in performance**.
- This blower included in the heater is type-approved in accordance with UN/ECE regulation ECE R10.
- This heater is compliant with UN/ECE regulation ECE R118.

#### UNDERFLOOR HEATER EHU-K

## HEAT EXCHANGER:

Net: aluminum

• Sheets at the heat exchanger: AIMg3

• Foams: EPDM