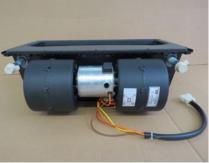

# **UNDERFLOOR HEATER EHU-K**

The **REDESIGNED UNDERFLOOR HEATER** can be utilized as a builtin model for the heating of buses.

This are the new features and components:

- The aluminum flat-tube heat exchanger technology boost performance and reduce weight.
- The 3-stage **twin radial blower** (DRG FZ 800 24V) leads to an **increase in performance**.
- This blower included in the heater is type-approved in accordance with UN/ECE regulation ECE R10.
- This heater is compliant with UN/ECE regulation ECE R118.

# **BRIEF DESCRIPTION**

#### UNDERFLOOR HEATER EHU-K