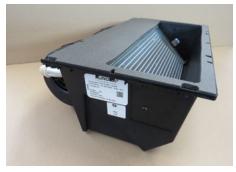

# **UNDERFLOOR HEATER EHU-K**

The **REDESIGNED UNDERFLOOR HEATER** can be utilized as a builtin model for the heating of buses.

This are the new features and components:

- The aluminum flat-tube heat exchanger technology boost performance and reduce weight.
- The 3-stage **twin radial blower** (DRG FZ 800 24V) leads to an **increase in performance**.
- This blower included in the heater is type-approved in accordance with UN/ECE regulation ECE R10.
- This heater is compliant with UN/ECE regulation ECE R118.

#### UNDERFLOOR HEATER EHU-K