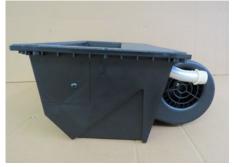

# **UNDERFLOOR HEATER EHU-K**

The **REDESIGNED UNDERFLOOR HEATER** can be utilized as a builtin model for the heating of buses.

This are the new features and components:

- The aluminum flat-tube heat exchanger technology boost performance and reduce weight.
- The 3-stage **twin radial blower** (DRG FZ 800 24V) leads to an **increase in performance**.
- This blower included in the heater is type-approved in accordance with UN/ECE regulation ECE R10.
- This heater is compliant with UN/ECE regulation ECE R118.

#### UNDERFLOOR HEATER EHU-K

## TWIN RADIAL BLOWER:

• Fan wheels: plastic PA6 GF30

• Housing: plastic PA6 GF30

• Color: black

• Harness: wires with PVC insulation