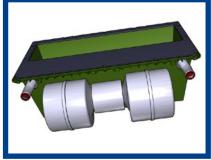

# **UNDERFLOOR HEATER EHU-K**

The **REDESIGNED UNDERFLOOR HEATER** can be utilized as a builtin model for the heating of buses.

This are the new features and components:

- The aluminum flat-tube heat exchanger technology boost performance and reduce weight.
- The 3-stage **twin radial blower** (DRG FZ 800 24V) leads to an **increase in performance**.
- This blower included in the heater is type-approved in accordance with UN/ECE regulation ECE R10.
- This heater is compliant with UN/ECE regulation ECE R118.

## TWIN RADIAL BLOWER:

• Fan wheels: plastic PA6 GF30

• Housing: plastic PA6 GF30

• Color: black

• Harness: wires with PVC insulation