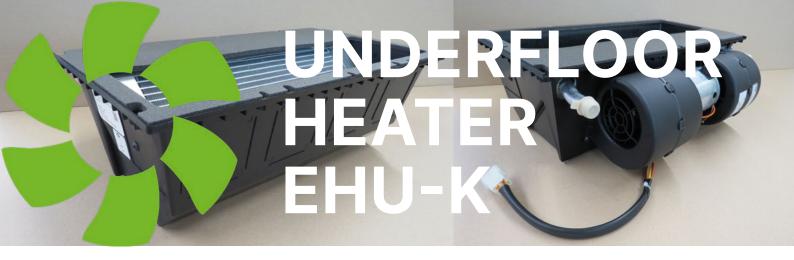

# **UNDERFLOOR HEATER EHU-K**

The **REDESIGNED UNDERFLOOR HEATER** can be utilized as a builtin model for the heating of buses.

This are the new features and components:

- The aluminum flat-tube heat exchanger technology boost performance and reduce weight.
- The 3-stage **twin radial blower** (DRG FZ 800 24V) leads to an **increase in performance**.
- This blower included in the heater is type-approved in accordance with UN/ECE regulation ECE R10.
- This heater is compliant with UN/ECE regulation ECE R118.

## TWIN RADIAL BLOWER:

• Fan wheels: plastic PA6 GF30

• Housing: plastic PA6 GF30

• Color: black

• Harness: wires with PVC insulation