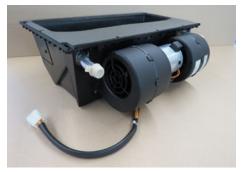

# **UNDERFLOOR HEATER EHU-K**

The **REDESIGNED UNDERFLOOR HEATER** can be utilized as a builtin model for the heating of buses.

This are the new features and components:

- The aluminum flat-tube heat exchanger technology boost performance and reduce weight.
- The 3-stage **twin radial blower** (DRG FZ 800 24V) leads to an **increase in performance**.
- This blower included in the heater is type-approved in accordance with UN/ECE regulation ECE R10.
- This heater is compliant with UN/ECE regulation ECE R118.

# **BRIEF DESCRIPTION**

#### UNDERFLOOR HEATER EHU-K