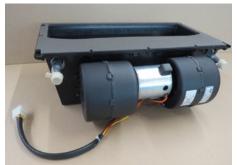

## HEAT EXCHANGER:

Net: aluminum

• Sheets at the heat exchanger: AIMg3

• Foams: EPDM

#### HOUSING:

• Plastic polyamide PA6 GF35